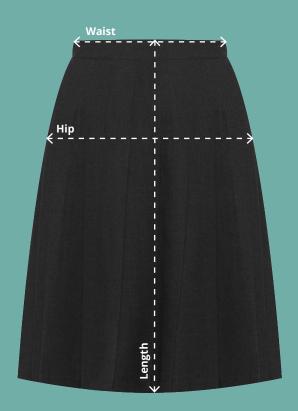

## Waist (At top of waistband)

Measure from one end of the waistband to the other with the skirt laid down flat.

## Hip (At seam)

Measure across the width of the skirt at the hip point with the skirt laid down flat. Do not pull open the pleats.

## Length (Top of waistband to hem)

Measure from the top of the waistband down to the hemline along the center of the skirt with it laid flat.

**Davenport Knife Pleat Skirt Code:** AAAA112075 (913585)

| Davenport Knife Pleat Skirt |      |      |      |      |      |      |      |      |     |
|-----------------------------|------|------|------|------|------|------|------|------|-----|
| To fit waist (inches)       | 22″  | 24″  | 26″  | 28″  | 30″  | 32″  | 34″  | 36″  | 38″ |
| Waist (cm)*                 | 31   | 33.5 | 36   | 38.5 | 41   | 43.5 | 46   | 48.5 | 51  |
| Hip (cm)*                   | 40.8 | 43.2 | 45.6 | 48   | 50.4 | 52.8 | 55.2 | 57.6 | 60  |
| Length at 18" hip (cm)      | 46   | 46   | 46   | 46   | 46   | 46   |      |      |     |
| Length at 20" hip (cm)      | 51   | 51   | 51   | 51   | 51   | 51   | 51   | 51   | 51  |
| Length at 22" hip (cm)      | 56   | 56   | 56   | 56   | 56   | 56   | 56   | 56   | 56  |