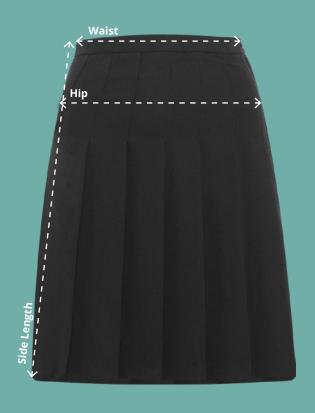

#### Waist (At top of waistband)

Measure from one end of the waistband to the other with the skirt laid down flat.

#### **Hip (At 20.5cm below the waistband)**

Measure down from the centre front of the skirt 20.5cm from below the waistband. Mark that point with your finger then measure across the width of the skirt at that point with the skirt laid down flat. Do not pull open the pleats.

### Side Length (Top of waistband to hem)

Measure from the top of the waistband on one side down to the hemline at the bottom of the same side of the skirt.

**Designer Pleated Skirt Code:** AAAA112022

| Designer Pleated Skirt             |      |      |      |      |      |     |      |     |      |     |
|------------------------------------|------|------|------|------|------|-----|------|-----|------|-----|
| To fit waist<br>(Inches)           | 22"  | 24"  | 26"  | 28"  | 30"  | 32" | 34"  | 36" | 38"  | 40" |
| Waist (cm)*                        | 28.5 | 31   | 33.5 | 36   | 38.5 | 41  | 43.5 | 46  | 48.5 | 50  |
| Hip (cm)*                          | 38   | 40.5 | 43   | 45.5 | 48   | 51  | 53   | 56  | 58.5 | 61  |
| Side length (cm)<br>for length 18" | 46   | 46   | 46   | 46   | 46   | 46  | 46   |     |      |     |
| Side length (cm) for length 20"    | 51   | 51   | 51   | 51   | 51   | 51  | 51   | 51  | 51   | 51  |
| Side length (cm)<br>for length 22" |      |      |      |      | 56   | 56  | 56   | 56  | 56   | 56  |