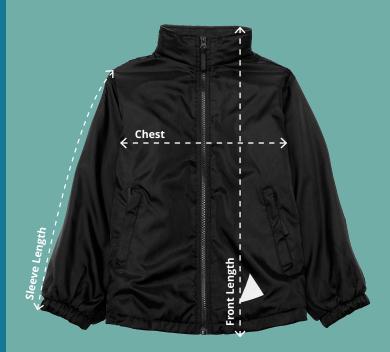

## Chest (At 2cm from under arm)

Measure across the chest at 2cm below the underarm with the garment laid flat.

## **Front Length**

Measure from the side neck point of the shoulder down to the hemline.

## **Overarm Sleeve Length**

Measure from where the shoulder seam meets the neck opening down to the end of the cuff.

**The Mistral Jacket** 3KM

| The Mistral Jacket  |     |      |     |      |      |       |      |      |      |      |      |      |      |  |
|---------------------|-----|------|-----|------|------|-------|------|------|------|------|------|------|------|--|
| To fit age          | 2/3 | 3/4  | 5/6 | 7/8  | 9/10 | 11/12 | 13   |      |      |      |      |      |      |  |
| To fit size         |     |      |     |      |      |       |      | S    | М    | L    | XL   | XXL  | 3XL  |  |
| 1/2 Chest (cm)*     | 38  | 40.5 | 43  | 45.5 | 51   | 56    | 58.5 | 61   | 63.5 | 67.5 | 71   | 76   | 84   |  |
| Front length (cm)   | 45  | 48.5 | 52  | 54.5 | 62   | 67.5  | 70   | 72.5 | 75   | 77.5 | 80   | 82.5 | 86.5 |  |
| Sleeve length (cm)* | 35  | 38   | 42  | 45.5 | 52   | 56    | 58.5 | 61   | 63.5 | 66   | 67.5 | 68.5 | 71   |  |